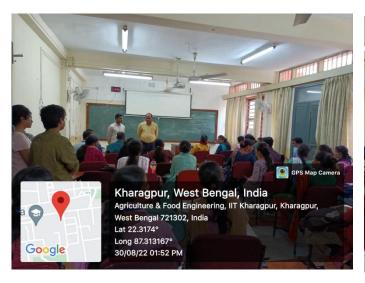

Sruti Mandal

Training and Placement Coordinator Department of Nutrition Principal
Mugberia G. Mahavidyalaya

Principal
Mugberia Gangadhar Mahavidyalaya

Department of Nutrition, Mugberia Gangadhar Mahavidyalaya had organized an educational excursion program at Agricultural and Food Engineering Department, IIT Kharagpur, West Bengal 721302 on 30th agust 2022. Total 42 students of M. Voc (Food Technology Nutrition and Management) (Male-18, Female-24) with10 faculty members (Male-3, Female-7), 2 research scholars and 1 lab attendant had participated in this excursion. The excursion provided the students to gain research knowledge and knowledge about development of new product. Which is very important part of a student's life specially for higher studies because its increases desire to research on something new. The students are very much interested and motivated by observing the research instruments and pilot production of specific product (like iron fortified rice). Students are interacted with research scholar and professor of Agricultural and Food Engineering Department of IIT Kharagpur, which helped them to gain research knowledge. Lastly examination will be done on the same day after the excursion.

### **PHOTOS:**

[NAAC: B+ (3rd Cycle); College with Potential for Excellence (UGC); Star College, DBT (Gol)]

(Affiliated to Vidyasagar University) Vil+PO-Bhupatinagar, Dist.- Purba Medinipur, West Bengal, Pin-721425

## <u>Participants of Educational Excursion Programme at IIT Kharagpur, Kharagpur, West</u> <u>Bengal 721302 on 30th August, 2022 at 10 am</u>