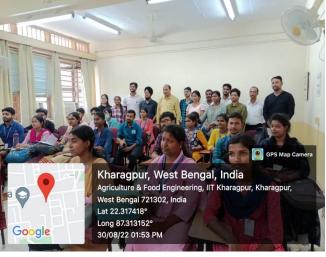

### **PHOTOS:**

[NAAC: B+ (3rd Cycle); College with Potential for Excellence (UGC); Star College, DBT (Gol)]

(Affiliated to Vidyasagar University) Vil+PO-Bhupatinagar, Dist.- Purba Medinipur, West Bengal, Pin-721425

## <u>Participants of Educational Excursion Programme at IIT Kharagpur, Kharagpur, West</u> <u>Bengal 721302 on 30th August, 2022 at 10 am</u>