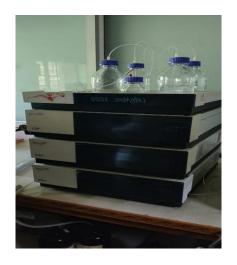

Sruti Mandal

Training and Placement Coordinator Department of Nutrition Principal
Mugberia G. Mahavidyalaya

Principal
Mugberia Gangadhar Mahavidyalaya

Department of Nutrition, Mugberia Gangadhar Mahavidyalaya had organized an educational excursion program at Agricultural and Food Engineering Department, IIT Kharagpur, West Bengal 721302 on 30th agust 2022. Total 42 students of M. Voc (Food Technology Nutrition and Management) (Male-18, Female-24) with10 faculty members (Male-3, Female-7), 2 research scholars and 1 lab attendant had participated in this excursion. The excursion provided the students to gain research knowledge and knowledge about development of new product. Which is very important part of a student's life specially for higher studies because its increases desire to research on something new. The students are very much interested and motivated by observing the research instruments and pilot production of specific product (like iron fortified rice). Students are interacted with research scholar and professor of Agricultural and Food Engineering Department of IIT Kharagpur, which helped them to gain research knowledge. Lastly examination will be done on the same day after the excursion.

### **PHOTOS:**

[NAAC: B+ (3rd Cycle); College with Potential for Excellence (UGC); Star College, DBT (Gol)]

(Affiliated to Vidyasagar University) Vil+PO-Bhupatinagar, Dist.- Purba Medinipur, West Bengal, Pin-721425