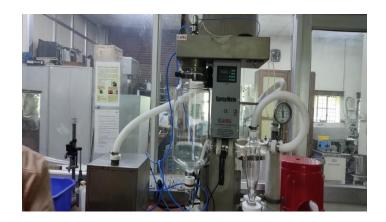

Sruti Mandal

Training and Placement Coordinator Department of Nutrition Principal
Mugberia G. Mahavidyalaya

Principal
Mugberia Gangadhar Mahavidyalaya

Department of Nutrition, Mugberia Gangadhar Mahavidyalaya had organized an educational excursion program at Agricultural and Food Engineering Department, IIT Kharagpur, West Bengal 721302 on 30th agust 2022. Total 42 students of M. Voc (Food Technology Nutrition and Management) (Male-18, Female-24) with10 faculty members (Male-3, Female-7), 2 research scholars and 1 lab attendant had participated in this excursion. The excursion provided the students to gain research knowledge and knowledge about development of new product. Which is very important part of a student's life specially for higher studies because its increases desire to research on something new. The students are very much interested and motivated by observing the research instruments and pilot production of specific product (like iron fortified rice). Students are interacted with research scholar and professor of Agricultural and Food Engineering Department of IIT Kharagpur, which helped them to gain research knowledge. Lastly examination will be done on the same day after the excursion.

### **PHOTOS:**

[NAAC: B+ (3rd Cycle); College with Potential for Excellence (UGC); Star College, DBT (Gol)]

(Affiliated to Vidyasagar University) Vil+PO-Bhupatinagar, Dist.- Purba Medinipur, West Bengal, Pin-721425