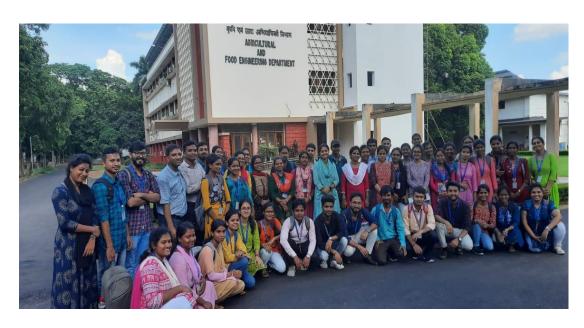

### **PHOTOS:**

[NAAC: B+ (3rd Cycle); College with Potential for Excellence (UGC); Star College, DBT (Gol)]

(Affiliated to Vidyasagar University) Vil+PO-Bhupatinagar, Dist.- Purba Medinipur, West Bengal, Pin-721425

## <u>Participants of Educational Excursion Programme at IIT Kharagpur, Kharagpur, West</u> <u>Bengal 721302 on 30th August, 2022 at 10 am</u>